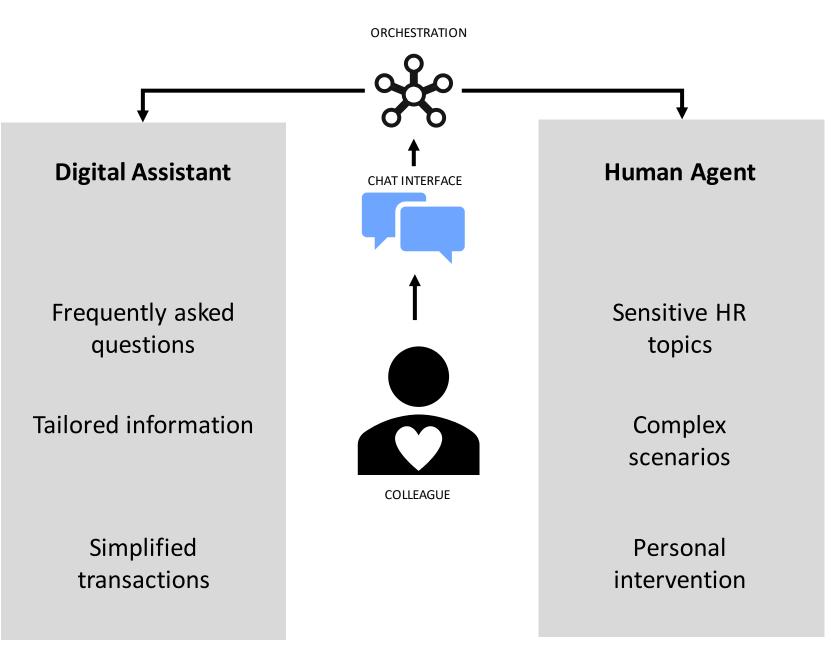

#### **Chatbot Process Flow**

Human-centric Experience Design

## Human-centric Experience Design

Your employee transfer has been successfully submitted. Is there anything else I can help you with?

I need to help an employee apply for short term medical leave

That sounds like a complicated request, let me transfer you to a live agent. Your ticket is #CN76543

Thanks!

I'm sorry to hear about your employee! Let me explain what needs to be done to initiate short term medical leave.

Iterative Solution Development