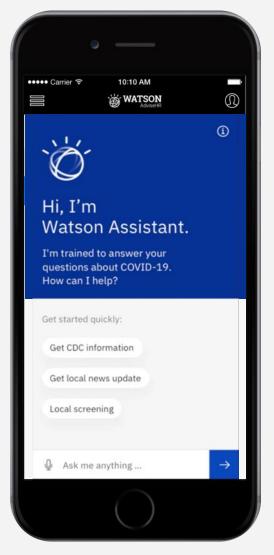

#### **MIT Technology Review**

The pandemic is emptying call centers. Al chatbots are swooping in

- 24x7 crisis-related information
- Real time critical business policy updates
- Reassurance and AI-driven alerts
- Scalable capacity
- Deployed in days