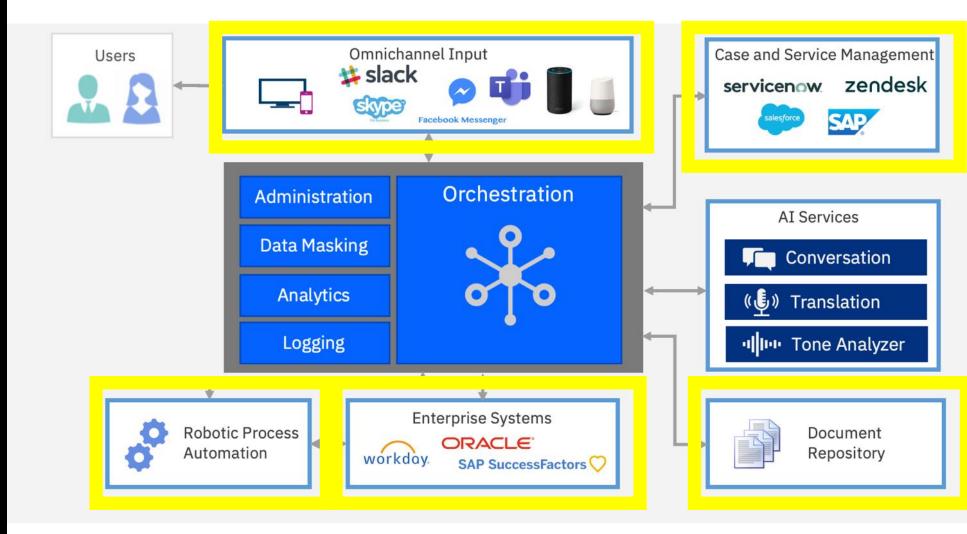

|                                                                                                                                                                   |  |  |  |  |

٠

•

٠

٠

# Best Practices for Success



#### Motivated and Inspired Dialog Team



Scalable Orchestration Platform



Human-centric Experience Design



Agile & Iterative Solution Development

## Motivated & Inspired Dialog Team

#### **Chatbot Process Flow**





## Motivated & **Inspired Dialog** Team

#### "Goldie"

An essential information resource for implementation of new performance management program

in 150 countries

in **31** days



# 

"Goldie" answered 500,000 questions in 28 days and achieved ROI in **1** week



## Scalable Orchestration Platform







## Scalable Orchestration Platform

CARL understands your language and helps you out.

Find out more: carl.siemens.com



- HR-related support for 280,000 Siemens employees
- 200+ topics
- 5 languages across 20 countries
- 1M employee queries/month



Human-centric Experience Design





## Human-centric Experience Design



Your employee transfer has been successfully submitted. Is there anything else I can help you with?

I need to help an employee apply for short term medical leave



That sounds like a complicated request, let me transfer you to a live agent. Your ticket is #CN76543

Thanks!



I'm sorry to hear about your employee! Let me explain what needs to be done to initiate short term medical leave.





Iterative Solution Development





## Iterative Solution Development