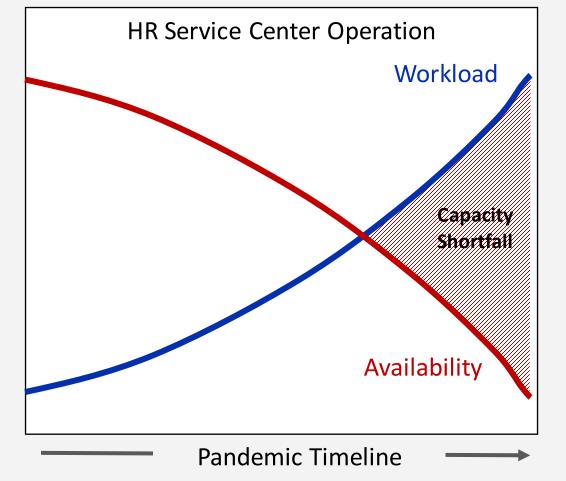

## The Perfect Storm

- New types of questions
- More complex scenarios
- Evolving answers

- Work from home policy
- Connectivity issues
- Illness

• Staff reduction

3

# Accelerated Transformation