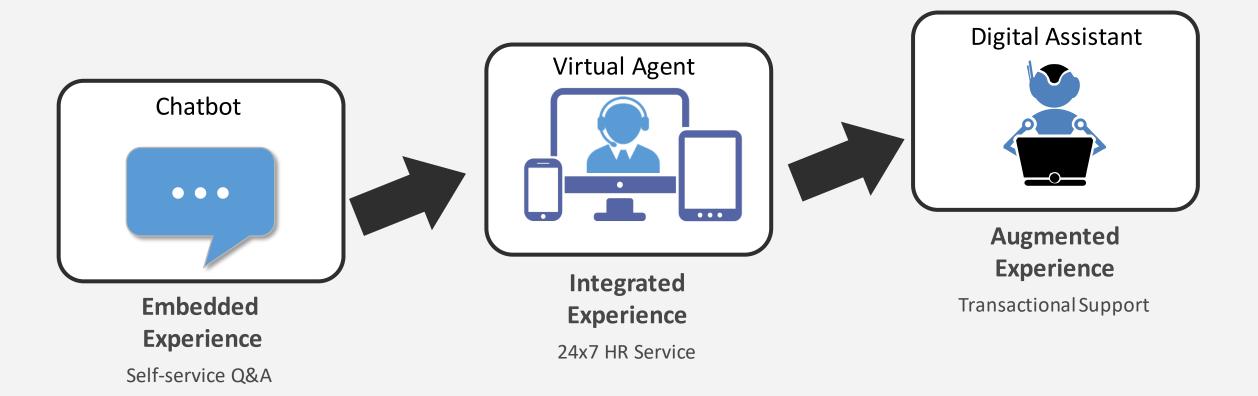

Pandemic Crisis Support to Full-time Personal Digital Assistants --HR Virtual Agents are Ready for their Breakout Moment

May 2020





Eric Bokelberg HR Innovation Leader

IBM Talent & Transformation



# Today's Topic

**HR Virtual Agents** 

- Managing Disruption
- IBM HR's Journey
- Key Elements for Success



## The Perfect Storm



- New types of questions
- More complex scenarios
- Evolving answers



- Work from home policy
- Connectivity issues
- Illness

• Staff reduction

3



# Accelerated Transformation



#### **MIT Technology Review**

The pandemic is emptying call centers. Al chatbots are swooping in

- 24x7 crisis-related information
- Real time critical business policy updates
- Reassurance and AI-driven alerts
- Scalable capacity
- Deployed in days





## What's Next?





## **IBM HR Chatbot Journey**





## The IBM Chatbot Ecosystem circa 2018



# IBM AskHR Bot circa 2020

| Skhr Askhr                                          | ✓ Language (Beta)                                                                                                                      |                                                                                                                                                                   |  |  |  |  |
|-----------------------------------------------------|----------------------------------------------------------------------------------------------------------------------------------------|---------------------------------------------------------------------------------------------------------------------------------