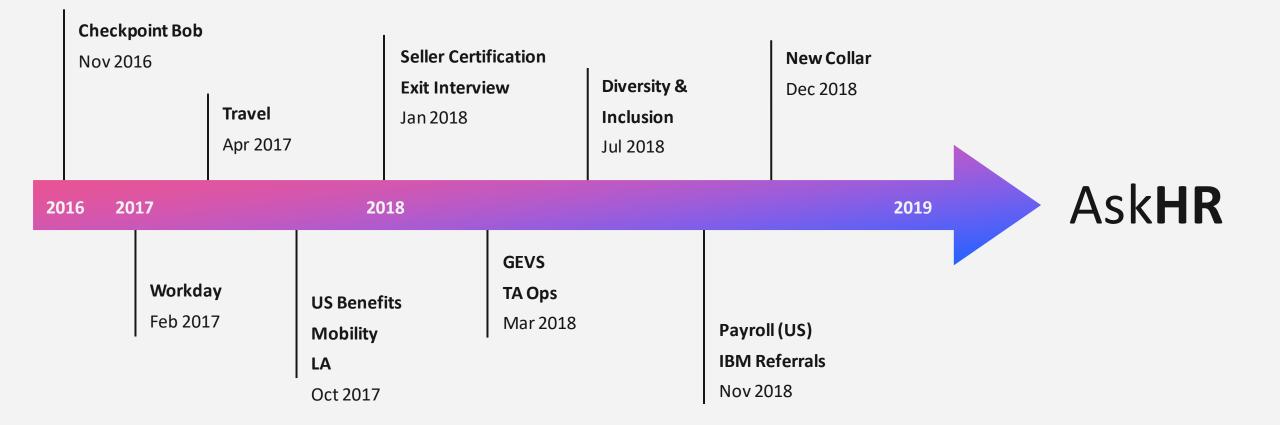

e Personal Digital Assistants --HR Virtual Agents are Ready for their Breakout Moment

May 2020





Eric Bokelberg HR Innovation Leader

IBM Talent & Transformation



# Today's Topic

**HR Virtual Agents** 

- Managing Disruption
- IBM HR's Journey
- Key Elements for Success



## The Perfect Storm



- New types of questions
- More complex scenarios
- Evolving answers



- Work from home policy
- Connectivity issues
- Illness

• Staff reduction

3



# Accelerated Transformation



#### **MIT Technology Review**

The pandemic is emptying call centers. Al chatbots are swooping in

- 24x7 crisis-related information
- Real time critical business policy updates
- Reassurance and AI-driven alerts
- Scalable capacity
- Deployed in days





## What's Next?





## **IBM HR Chatbot Journey**





## The IBM Chatbot Ecosystem circa 2018



# IBM AskHR Bot circa 2020

| Skhr Askhr                                          | ✓ Language (Beta)                                                                                                                      |                                                                                                                                                                   |  |  |  |  |
|-----------------------------------------------------|----------------------------------------------------------------------------------------------------------------------------------------|-------------------------------------------------------------------------------------------------------------------------------------------------------------------|